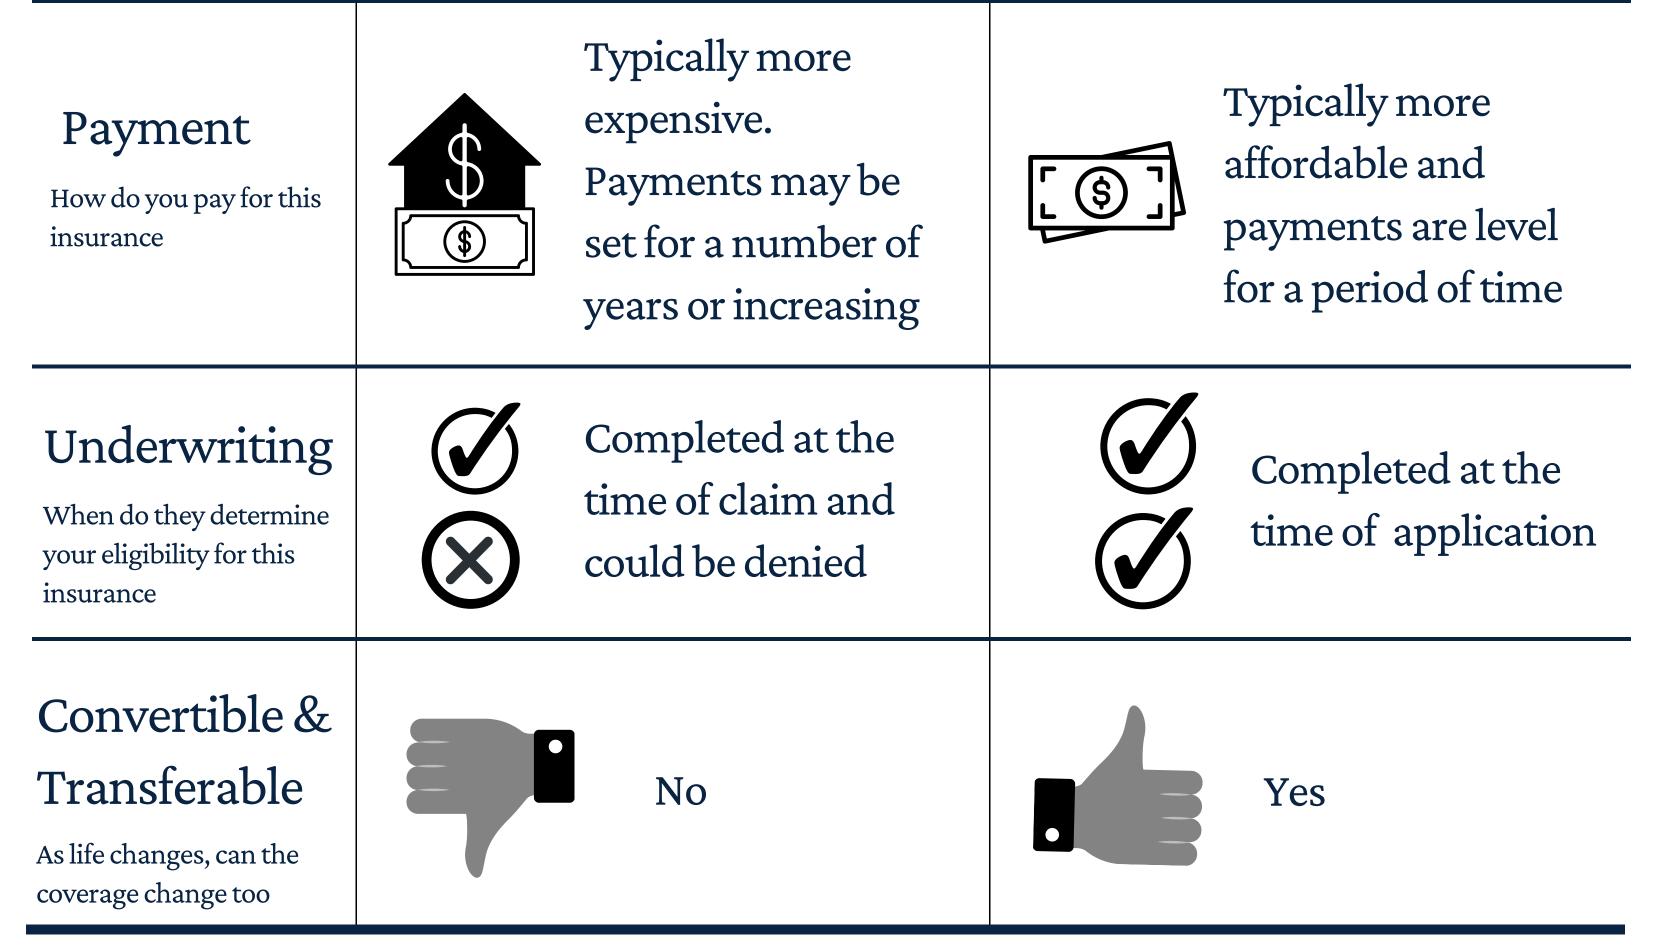

## Let's compare

|                                                                   | Mortgage / Creditor<br>Insurance                               | Personally owned Life<br>Insurance                       |
|-------------------------------------------------------------------|----------------------------------------------------------------|----------------------------------------------------------|
| <b>Beneficary</b><br>Who would receive the<br>money if you passed | <b>\$</b> The bank                                             | Your choice                                              |
| <b>Coverage</b><br>How much would pay<br>out if you passed        | Decreasing as your<br>Decreasing as your<br>mortgage decreases | $ \begin{array}{c}                                     $ |